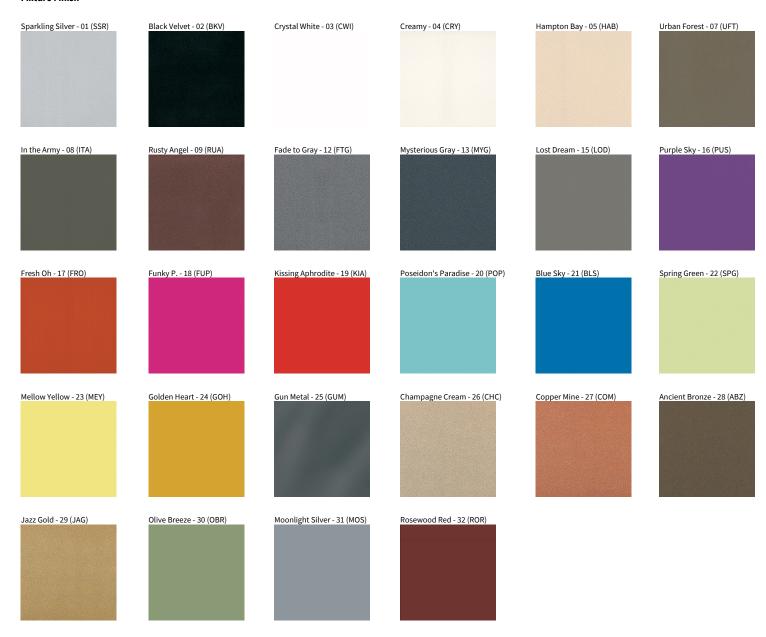

Fixture Finish: SSR / BKV / CWI / CRY / HAB / UFT / ITA / RUA / FTG / MYG / LOD / PUS / FRO / FUP / KIA / POP / BLS / SPG / MEY / GOH / GUM / CHC / COM / ABZ / JAG / OBR / MOS / ROR

Fixture Material: Aluminum Die Cast

#### **Fixture Finish**

**Digital:** Not all screens are calibrated the same, and therefore, colors will appear differently between screens. **Physical:** When texture is involved, there will be variations in color, character and tone within a product series and between product families.

**Gun Metal:** No Gun Metal finish is alike. It combines a mixture of transparent and black color particles which ensures a highly individual effect and no luminaire being identical. **Champagne Cream, Copper Mine, Ancient Bronze + Jazz Gold:** These finishes have slight fading from specific powder coating production. Each luminaire will slightly vary.