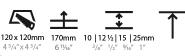

Cut-out Measurements: 120mm / 4 3/4" x 120mm / 4 3/4"

Upon Request: Unique Ceiling Thickness

| Division: Architectural                                                                                                                                                                                                                                                                                                                                                                                                                                                                                                                                                                                                                                                                                                                                                                                                                                                                                                                                                                                                                                                                                                                                                                                                                                                                                                                                                                                                                                                                                                                                                                                                                                                                                                                                                                                                                                                                                                                                                                                                                                                                                                        |
|--------------------------------------------------------------------------------------------------------------------------------------------------------------------------------------------------------------------------------------------------------------------------------------------------------------------------------------------------------------------------------------------------------------------------------------------------------------------------------------------------------------------------------------------------------------------------------------------------------------------------------------------------------------------------------------------------------------------------------------------------------------------------------------------------------------------------------------------------------------------------------------------------------------------------------------------------------------------------------------------------------------------------------------------------------------------------------------------------------------------------------------------------------------------------------------------------------------------------------------------------------------------------------------------------------------------------------------------------------------------------------------------------------------------------------------------------------------------------------------------------------------------------------------------------------------------------------------------------------------------------------------------------------------------------------------------------------------------------------------------------------------------------------------------------------------------------------------------------------------------------------------------------------------------------------------------------------------------------------------------------------------------------------------------------------------------------------------------------------------------------------|
| Mounting Type: Trimless                                                                                                                                                                                                                                                                                                                                                                                                                                                                                                                                                                                                                                                                                                                                                                                                                                                                                                                                                                                                                                                                                                                                                                                                                                                                                                                                                                                                                                                                                                                                                                                                                                                                                                                                                                                                                                                                                                                                                                                                                                                                                                        |
| Mounting Location: Ceiling                                                                                                                                                                                                                                                                                                                                                                                                                                                                                                                                                                                                                                                                                                                                                                                                                                                                                                                                                                                                                                                                                                                                                                                                                                                                                                                                                                                                                                                                                                                                                                                                                                                                                                                                                                                                                                                                                                                                                                                                                                                                                                     |
| Subcategory: Downlight                                                                                                                                                                                                                                                                                                                                                                                                                                                                                                                                                                                                                                                                                                                                                                                                                                                                                                                                                                                                                                                                                                                                                                                                                                                                                                                                                                                                                                                                                                                                                                                                                                                                                                                                                                                                                                                                                                                                                                                                                                                                                                         |
| PHYSICAL                                                                                                                                                                                                                                                                                                                                                                                                                                                                                                                                                                                                                                                                                                                                                                                                                                                                                                                                                                                                                                                                                                                                                                                                                                                                                                                                                                                                                                                                                                                                                                                                                                                                                                                                                                                                                                                                                                                                                                                                                                                                                                                       |
| Diameter (mm): 95                                                                                                                                                                                                                                                                                                                                                                                                                                                                                                                                                                                                                                                                                                                                                                                                                                                                                                                                                                                                                                                                                                                                                                                                                                                                                                                                                                                                                                                                                                                                                                                                                                                                                                                                                                                                                                                                                                                                                                                                                                                                                                              |
| Diameter (in): 3 <sup>3</sup> / <sub>4</sub>                                                                                                                                                                                                                                                                                                                                                                                                                                                                                                                                                                                                                                                                                                                                                                                                                                                                                                                                                                                                                                                                                                                                                                                                                                                                                                                                                                                                                                                                                                                                                                                                                                                                                                                                                                                                                                                                                                                                                                                                                                                                                   |
| Length (mm): 106                                                                                                                                                                                                                                                                                                                                                                                                                                                                                                                                                                                                                                                                                                                                                                                                                                                                                                                                                                                                                                                                                                                                                                                                                                                                                                                                                                                                                                                                                                                                                                                                                                                                                                                                                                                                                                                                                                                                                                                                                                                                                                               |
| Length (in): 4 <sup>3</sup> / <sub>16</sub>                                                                                                                                                                                                                                                                                                                                                                                                                                                                                                                                                                                                                                                                                                                                                                                                                                                                                                                                                                                                                                                                                                                                                                                                                                                                                                                                                                                                                                                                                                                                                                                                                                                                                                                                                                                                                                                                                                                                                                                                                                                                                    |
| Width (mm): 106                                                                                                                                                                                                                                                                                                                                                                                                                                                                                                                                                                                                                                                                                                                                                                                                                                                                                                                                                                                                                                                                                                                                                                                                                                                                                                                                                                                                                                                                                                                                                                                                                                                                                                                                                                                                                                                                                                                                                                                                                                                                                                                |
| Width (in): 4 <sup>3</sup> / <sub>16</sub>                                                                                                                                                                                                                                                                                                                                                                                                                                                                                                                                                                                                                                                                                                                                                                                                                                                                                                                                                                                                                                                                                                                                                                                                                                                                                                                                                                                                                                                                                                                                                                                                                                                                                                                                                                                                                                                                                                                                                                                                                                                                                     |
| Height (mm): 150                                                                                                                                                                                                                                                                                                                                                                                                                                                                                                                                                                                                                                                                                                                                                                                                                                                                                                                                                                                                                                                                                                                                                                                                                                                                                                                                                                                                                                                                                                                                                                                                                                                                                                                                                                                                                                                                                                                                                                                                                                                                                                               |
| Height (in): 5 1/8                                                                                                                                                                                                                                                                                                                                                                                                                                                                                                                                                                                                                                                                                                                                                                                                                                                                                                                                                                                                                                                                                                                                                                                                                                                                                                                                                                                                                                                                                                                                                                                                                                                                                                                                                                                                                                                                                                                                                                                                                                                                                                             |
| Ceiling Thickness (mm): 10 / 12.5 / 15 / 25                                                                                                                                                                                                                                                                                                                                                                                                                                                                                                                                                                                                                                                                                                                                                                                                                                                                                                                                                                                                                                                                                                                                                                                                                                                                                                                                                                                                                                                                                                                                                                                                                                                                                                                                                                                                                                                                                                                                                                                                                                                                                    |
| Ceiling Thickness (in): 3/8 or 1/2 or 9/16 or 1                                                                                                                                                                                                                                                                                                                                                                                                                                                                                                                                                                                                                                                                                                                                                                                                                                                                                                                                                                                                                                                                                                                                                                                                                                                                                                                                                                                                                                                                                                                                                                                                                                                                                                                                                                                                                                                                                                                                                                                                                                                                                |
| Min. Recessing Depth (mm): 170                                                                                                                                                                                                                                                                                                                                                                                                                                                                                                                                                                                                                                                                                                                                                                                                                                                                                                                                                                                                                                                                                                                                                                                                                                                                                                                                                                                                                                                                                                                                                                                                                                                                                                                                                                                                                                                                                                                                                                                                                                                                                                 |
| Min. Recessing Depth (in): 6 11/16                                                                                                                                                                                                                                                                                                                                                                                                                                                                                                                                                                                                                                                                                                                                                                                                                                                                                                                                                                                                                                                                                                                                                                                                                                                                                                                                                                                                                                                                                                                                                                                                                                                                                                                                                                                                                                                                                                                                                                                                                                                                                             |
| Light Distribution: Downlight                                                                                                                                                                                                                                                                                                                                                                                                                                                                                                                                                                                                                                                                                                                                                                                                                                                                                                                                                                                                                                                                                                                                                                                                                                                                                                                                                                                                                                                                                                                                                                                                                                                                                                                                                                                                                                                                                                                                                                                                                                                                                                  |
| Weight (kg): 0.688                                                                                                                                                                                                                                                                                                                                                                                                                                                                                                                                                                                                                                                                                                                                                                                                                                                                                                                                                                                                                                                                                                                                                                                                                                                                                                                                                                                                                                                                                                                                                                                                                                                                                                                                                                                                                                                                                                                                                                                                                                                                                                             |
| Weight (lbs): 1.52                                                                                                                                                                                                                                                                                                                                                                                                                                                                                                                                                                                                                                                                                                                                                                                                                                                                                                                                                                                                                                                                                                                                                                                                                                                                                                                                                                                                                                                                                                                                                                                                                                                                                                                                                                                                                                                                                                                                                                                                                                                                                                             |
| First Service Con / DIGIT CONT / CONT |