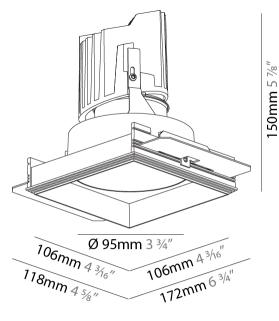

| Division: Architectural                                                                                                                                                                                                                                                                                                                                                                                                                                                                                                                                                                                                                                                                                                                                                                                                                                                                                                                                                                                                                                                                                                                                                                                                                                                                                                                                                                                                                                                                                                                                                                                                                                                                                                                                                                                                                                                                                                                                                                                                                                                                                                        |
|--------------------------------------------------------------------------------------------------------------------------------------------------------------------------------------------------------------------------------------------------------------------------------------------------------------------------------------------------------------------------------------------------------------------------------------------------------------------------------------------------------------------------------------------------------------------------------------------------------------------------------------------------------------------------------------------------------------------------------------------------------------------------------------------------------------------------------------------------------------------------------------------------------------------------------------------------------------------------------------------------------------------------------------------------------------------------------------------------------------------------------------------------------------------------------------------------------------------------------------------------------------------------------------------------------------------------------------------------------------------------------------------------------------------------------------------------------------------------------------------------------------------------------------------------------------------------------------------------------------------------------------------------------------------------------------------------------------------------------------------------------------------------------------------------------------------------------------------------------------------------------------------------------------------------------------------------------------------------------------------------------------------------------------------------------------------------------------------------------------------------------|
| Mounting Type: Trimless                                                                                                                                                                                                                                                                                                                                                                                                                                                                                                                                                                                                                                                                                                                                                                                                                                                                                                                                                                                                                                                                                                                                                                                                                                                                                                                                                                                                                                                                                                                                                                                                                                                                                                                                                                                                                                                                                                                                                                                                                                                                                                        |
| Mounting Location: Ceiling                                                                                                                                                                                                                                                                                                                                                                                                                                                                                                                                                                                                                                                                                                                                                                                                                                                                                                                                                                                                                                                                                                                                                                                                                                                                                                                                                                                                                                                                                                                                                                                                                                                                                                                                                                                                                                                                                                                                                                                                                                                                                                     |
| Subcategory: Downlight                                                                                                                                                                                                                                                                                                                                                                                                                                                                                                                                                                                                                                                                                                                                                                                                                                                                                                                                                                                                                                                                                                                                                                                                                                                                                                                                                                                                                                                                                                                                                                                                                                                                                                                                                                                                                                                                                                                                                                                                                                                                                                         |
| PHYSICAL                                                                                                                                                                                                                                                                                                                                                                                                                                                                                                                                                                                                                                                                                                                                                                                                                                                                                                                                                                                                                                                                                                                                                                                                                                                                                                                                                                                                                                                                                                                                                                                                                                                                                                                                                                                                                                                                                                                                                                                                                                                                                                                       |
| Diameter (mm): 95                                                                                                                                                                                                                                                                                                                                                                                                                                                                                                                                                                                                                                                                                                                                                                                                                                                                                                                                                                                                                                                                                                                                                                                                                                                                                                                                                                                                                                                                                                                                                                                                                                                                                                                                                                                                                                                                                                                                                                                                                                                                                                              |
| Diameter (in): 3 <sup>3</sup> / <sub>4</sub>                                                                                                                                                                                                                                                                                                                                                                                                                                                                                                                                                                                                                                                                                                                                                                                                                                                                                                                                                                                                                                                                                                                                                                                                                                                                                                                                                                                                                                                                                                                                                                                                                                                                                                                                                                                                                                                                                                                                                                                                                                                                                   |
| Length (mm): 106                                                                                                                                                                                                                                                                                                                                                                                                                                                                                                                                                                                                                                                                                                                                                                                                                                                                                                                                                                                                                                                                                                                                                                                                                                                                                                                                                                                                                                                                                                                                                                                                                                                                                                                                                                                                                                                                                                                                                                                                                                                                                                               |
| Length (in): 4 <sup>3</sup> / <sub>16</sub>                                                                                                                                                                                                                                                                                                                                                                                                                                                                                                                                                                                                                                                                                                                                                                                                                                                                                                                                                                                                                                                                                                                                                                                                                                                                                                                                                                                                                                                                                                                                                                                                                                                                                                                                                                                                                                                                                                                                                                                                                                                                                    |
| Width (mm): 106                                                                                                                                                                                                                                                                                                                                                                                                                                                                                                                                                                                                                                                                                                                                                                                                                                                                                                                                                                                                                                                                                                                                                                                                                                                                                                                                                                                                                                                                                                                                                                                                                                                                                                                                                                                                                                                                                                                                                                                                                                                                                                                |
| Width (in): 4 <sup>3</sup> / <sub>16</sub>                                                                                                                                                                                                                                                                                                                                                                                                                                                                                                                                                                                                                                                                                                                                                                                                                                                                                                                                                                                                                                                                                                                                                                                                                                                                                                                                                                                                                                                                                                                                                                                                                                                                                                                                                                                                                                                                                                                                                                                                                                                                                     |
| Height (mm): 150                                                                                                                                                                                                                                                                                                                                                                                                                                                                                                                                                                                                                                                                                                                                                                                                                                                                                                                                                                                                                                                                                                                                                                                                                                                                                                                                                                                                                                                                                                                                                                                                                                                                                                                                                                                                                                                                                                                                                                                                                                                                                                               |
| Height (in): 5 1/8                                                                                                                                                                                                                                                                                                                                                                                                                                                                                                                                                                                                                                                                                                                                                                                                                                                                                                                                                                                                                                                                                                                                                                                                                                                                                                                                                                                                                                                                                                                                                                                                                                                                                                                                                                                                                                                                                                                                                                                                                                                                                                             |
| Ceiling Thickness (mm): 10 / 12.5 / 15 / 25                                                                                                                                                                                                                                                                                                                                                                                                                                                                                                                                                                                                                                                                                                                                                                                                                                                                                                                                                                                                                                                                                                                                                                                                                                                                                                                                                                                                                                                                                                                                                                                                                                                                                                                                                                                                                                                                                                                                                                                                                                                                                    |
| Ceiling Thickness (in): 3/8 or 1/2 or 9/16 or 1                                                                                                                                                                                                                                                                                                                                                                                                                                                                                                                                                                                                                                                                                                                                                                                                                                                                                                                                                                                                                                                                                                                                                                                                                                                                                                                                                                                                                                                                                                                                                                                                                                                                                                                                                                                                                                                                                                                                                                                                                                                                                |
| Min. Recessing Depth (mm): 170                                                                                                                                                                                                                                                                                                                                                                                                                                                                                                                                                                                                                                                                                                                                                                                                                                                                                                                                                                                                                                                                                                                                                                                                                                                                                                                                                                                                                                                                                                                                                                                                                                                                                                                                                                                                                                                                                                                                                                                                                                                                                                 |
| Min. Recessing Depth (in): 6 11/16                                                                                                                                                                                                                                                                                                                                                                                                                                                                                                                                                                                                                                                                                                                                                                                                                                                                                                                                                                                                                                                                                                                                                                                                                                                                                                                                                                                                                                                                                                                                                                                                                                                                                                                                                                                                                                                                                                                                                                                                                                                                                             |
| Light Distribution: Downlight                                                                                                                                                                                                                                                                                                                                                                                                                                                                                                                                                                                                                                                                                                                                                                                                                                                                                                                                                                                                                                                                                                                                                                                                                                                                                                                                                                                                                                                                                                                                                                                                                                                                                                                                                                                                                                                                                                                                                                                                                                                                                                  |
| Weight (kg): 0.688                                                                                                                                                                                                                                                                                                                                                                                                                                                                                                                                                                                                                                                                                                                                                                                                                                                                                                                                                                                                                                                                                                                                                                                                                                                                                                                                                                                                                                                                                                                                                                                                                                                                                                                                                                                                                                                                                                                                                                                                                                                                                                             |
| Weight (lbs): 1.52                                                                                                                                                                                                                                                                                                                                                                                                                                                                                                                                                                                                                                                                                                                                                                                                                                                                                                                                                                                                                                                                                                                                                                                                                                                                                                                                                                                                                                                                                                                                                                                                                                                                                                                                                                                                                                                                                                                                                                                                                                                                                                             |
| First Service Con / DIGIT CONT / CONT |