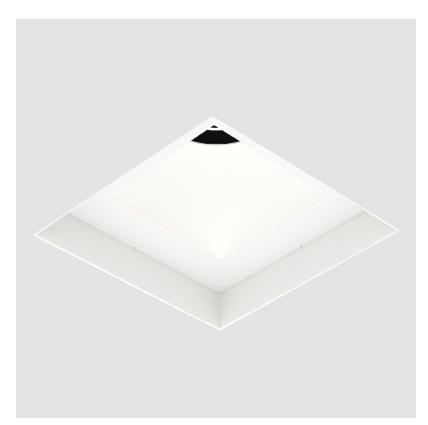

|
| Number of LEDs: 1                                                          |
| Max. Delivered Lumen (lm): 770                                             |
| Nominal Lumen (lm): 1140                                                   |
| CRI: >90 CRI                                                               |
| Lamp Life (hrs): 50000                                                     |
| Upon Request: RGB-W Tunable White Special Color Temperature<br>Special LED |
|                                                                            |

#### OPTICAL

Upon Request: Special Beam Angles

#### **RATINGS AND CERTIFICATIONS**

Reflector°: 20 / 40 / 60

Certified By: Certified for North American Standards

19 rating: 1920. © 2024, T 1800-388-3382, F 416-247-9319, www.zaneen.com











Page 3/6



## **BIONIQ SQUARE DEEP COMFORT TRIMLESS**

A35533-

| PROJECT   |
|-----------|
| ТҮРЕ      |
| SPECIFIER |
| QUANTITY  |
| DATE      |







### **BIONIQ**

COLOR FINISH CHART

| PROJECT   |  |  |
|-----------|--|--|
| TYPE      |  |  |
| SPECIFIER |  |  |
| QUANTITY  |  |  |
| DATE      |  |  |

#### **Fixture Finish**



**Digital:** Not all screens are calibrated the same, and therefore, colors will appear differently between screens. **Physical:** When texture is involved, there will be variations in color, character and tone within a product series and between product families.

**Gun Metal:** No Gun Metal finish is alike. It combines a mixture of transparent and black color particles which ensures a highly individual effect and no luminaire being identical. **C