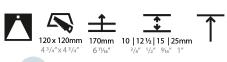

Cut-out Measurements: 120mm / 4 3/4" x 120mm / 4 3/4"

Upon Request: Unique Ceiling Thickness