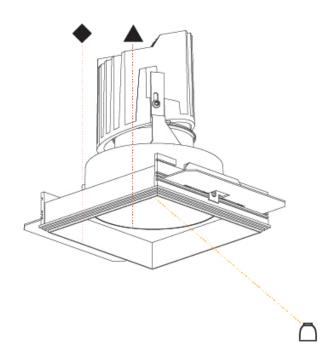

## **BIONIQ SQUARE DEEP TRIMLESS**

| A35532      | •        | -        | -       | -         |
|-------------|----------|----------|---------|-----------|
| base number | Finishes | Finishes | Ceiling | Reflector |

### **LEGEND**

|                       |                                                              |          |                                                              |            | special LED (upon request) PGB_PGBW_tunable                                                    |
|-----------------------|--------------------------------------------------------------|----------|--------------------------------------------------------------|------------|------------------------------------------------------------------------------------------------|
| <u></u>               | floor-mounted                                                | ¥        | pivotable                                                    | ⊛          | special LED (upon request) RGB, RGBW, tunable,<br>gold+, meat+, art+, fashion+                 |
| 7                     | wall and ceiling: recessed and surface mounted               | C        | rotating                                                     | 0          | warm dim / natural dimming LED                                                                 |
| $\overline{\uparrow}$ | ceiling-mounted and wall-mounted                             | Œ        | illuminate tilted                                            | 0          | rechargeable battery powered                                                                   |
| $\rightarrow$         | wall-mounted                                                 | I        | color of suspension cable                                    |            | fixture with natural vivid LED (upon request)                                                  |
| Y                     | omni-directional light distribution                          | 1        | length of suspension cable                                   | CRI        | color rendering index                                                                          |
| $\dot{\Delta}$        | direct light distribution                                    |          | reflector degree selection                                   | (K)        | color temperature                                                                              |
| X                     | direct/indirect light distribution                           | s s      | super spot                                                   | LM         | lumen (luminous flux)                                                                          |
| Y                     | indirect light distribution                                  | *        | lens                                                         | ₩          | efficacy (lumens per watt)                                                                     |
|                       | asymmetric light distribution                                | 8        | lens pack                                                    | UGR        | Unified Glare Rating (UGR) range from 5-40                                                     |
|                       | aura light distribution                                      | 0        | shine ring                                                   | *          | marine grade (AISI 316 stainless steel)                                                        |
| R                     | round wall or ceiling cut-out                                | 0        | integrated shine ring with diffuser                          | <b>3</b>   | walk on                                                                                        |
| Z)                    | square wall or ceiling cut-out                               |          | free individual colors 01-29                                 | <b>②</b>   | drive on                                                                                       |
| 4                     | the supplied jig specifies the cutout dimensions             | Ĉ        | individual colors: 00 (free of charge), 01-25 (extra charge) | DSC        | Dark Sky Compliance                                                                            |
| <b>□</b> ←,→          | minimum distance (meters) lamp - object                      | <b>♦</b> | luminaire part to be colored (F1)                            | Ġ          | Americans with Disabilities Act (less than 4" off the wall located between 27"-84" from floor) |
| $\hat{\pm}$           | recessed depth                                               |          | luminaire part to be colored (F2)                            |            | lamp protected against explosion                                                               |
| <u></u>               | ceiling thickness in mm                                      | •        | luminaire part to be colored (F3)                            |            | blown glass using traditional methods by master glass blower                                   |
| 1                     | ceiling thickness selection                                  |          | luminaire part to be colored (F4)                            | <b>●</b> ® | acoustic material                                                                              |
|                       | dimmable DP (phase), DV (0-10V), DD (dali), DS (step-dim)    | •        | luminaire part to be colored (F5)                            |            | protection class I, protection insulation                                                      |
| C. CO                 | included or excluded LED driver/transformer/<br>control gear | •        | color of 3-circuit adaptor                                   |            | protection class II, protection insulation                                                     |
| 8                     | separately switchable                                        | $\odot$  | indirect diffuser                                            | . <b>.</b> | ETL Certified to UL and CSA Standards                                                          |
| <b>9</b>              | sensor                                                       | 0        | direct diffuser                                              | շ (Մը) us  | UL Certified to UL and CSA Standards                                                           |
|                       | remote control                                               | (1)      | ball-proof (upon request)                                    | <b>®</b> : | CSA Certified to UL and CSA Standards                                                          |
| 9                     | available upon request                                       | O        | accessory                                                    | <b>②</b>   | Certified for North American Standards                                                         |