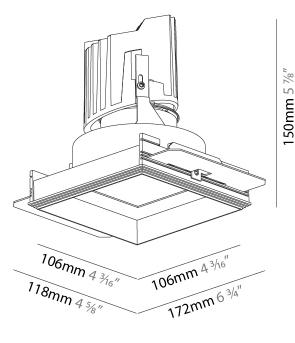

| Division: Architectural                                                                                                                                                                                                                                                                                                                                                                                                                                                                                                                                                                                                                                                                                                                                                                                                                                                                                                                                                                                                                                                                                                                                                                                                                                                                                                                                                                                                                                                                                                                                                                                                                                                                                                                                                                                                                                                                                                                                                                                                                                                                                                        |
|--------------------------------------------------------------------------------------------------------------------------------------------------------------------------------------------------------------------------------------------------------------------------------------------------------------------------------------------------------------------------------------------------------------------------------------------------------------------------------------------------------------------------------------------------------------------------------------------------------------------------------------------------------------------------------------------------------------------------------------------------------------------------------------------------------------------------------------------------------------------------------------------------------------------------------------------------------------------------------------------------------------------------------------------------------------------------------------------------------------------------------------------------------------------------------------------------------------------------------------------------------------------------------------------------------------------------------------------------------------------------------------------------------------------------------------------------------------------------------------------------------------------------------------------------------------------------------------------------------------------------------------------------------------------------------------------------------------------------------------------------------------------------------------------------------------------------------------------------------------------------------------------------------------------------------------------------------------------------------------------------------------------------------------------------------------------------------------------------------------------------------|
| Mounting Type: Trimless                                                                                                                                                                                                                                                                                                                                                                                                                                                                                                                                                                                                                                                                                                                                                                                                                                                                                                                                                                                                                                                                                                                                                                                                                                                                                                                                                                                                                                                                                                                                                                                                                                                                                                                                                                                                                                                                                                                                                                                                                                                                                                        |
| Mounting Location: Ceiling                                                                                                                                                                                                                                                                                                                                                                                                                                                                                                                                                                                                                                                                                                                                                                                                                                                                                                                                                                                                                                                                                                                                                                                                                                                                                                                                                                                                                                                                                                                                                                                                                                                                                                                                                                                                                                                                                                                                                                                                                                                                                                     |
| Subcategory: Downlight                                                                                                                                                                                                                                                                                                                                                                                                                                                                                                                                                                                                                                                                                                                                                                                                                                                                                                                                                                                                                                                                                                                                                                                                                                                                                                                                                                                                                                                                                                                                                                                                                                                                                                                                                                                                                                                                                                                                                                                                                                                                                                         |
| PHYSICAL                                                                                                                                                                                                                                                                                                                                                                                                                                                                                                                                                                                                                                                                                                                                                                                                                                                                                                                                                                                                                                                                                                                                                                                                                                                                                                                                                                                                                                                                                                                                                                                                                                                                                                                                                                                                                                                                                                                                                                                                                                                                                                                       |
| Diameter (mm): 95                                                                                                                                                                                                                                                                                                                                                                                                                                                                                                                                                                                                                                                                                                                                                                                                                                                                                                                                                                                                                                                                                                                                                                                                                                                                                                                                                                                                                                                                                                                                                                                                                                                                                                                                                                                                                                                                                                                                                                                                                                                                                                              |
| Diameter (in): 3 <sup>3</sup> / <sub>4</sub>                                                                                                                                                                                                                                                                                                                                                                                                                                                                                                                                                                                                                                                                                                                                                                                                                                                                                                                                                                                                                                                                                                                                                                                                                                                                                                                                                                                                                                                                                                                                                                                                                                                                                                                                                                                                                                                                                                                                                                                                                                                                                   |
| Length (mm): 106                                                                                                                                                                                                                                                                                                                                                                                                                                                                                                                                                                                                                                                                                                                                                                                                                                                                                                                                                                                                                                                                                                                                                                                                                                                                                                                                                                                                                                                                                                                                                                                                                                                                                                                                                                                                                                                                                                                                                                                                                                                                                                               |
| Length (in): 4 <sup>3</sup> / <sub>16</sub>                                                                                                                                                                                                                                                                                                                                                                                                                                                                                                                                                                                                                                                                                                                                                                                                                                                                                                                                                                                                                                                                                                                                                                                                                                                                                                                                                                                                                                                                                                                                                                                                                                                                                                                                                                                                                                                                                                                                                                                                                                                                                    |
| Width (mm): 106                                                                                                                                                                                                                                                                                                                                                                                                                                                                                                                                                                                                                                                                                                                                                                                                                                                                                                                                                                                                                                                                                                                                                                                                                                                                                                                                                                                                                                                                                                                                                                                                                                                                                                                                                                                                                                                                                                                                                                                                                                                                                                                |
| Width (in): 4 <sup>3</sup> / <sub>16</sub>                                                                                                                                                                                                                                                                                                                                                                                                                                                                                                                                                                                                                                                                                                                                                                                                                                                                                                                                                                                                                                                                                                                                                                                                                                                                                                                                                                                                                                                                                                                                                                                                                                                                                                                                                                                                                                                                                                                                                                                                                                                                                     |
| Height (mm): 150                                                                                                                                                                                                                                                                                                                                                                                                                                                                                                                                                                                                                                                                                                                                                                                                                                                                                                                                                                                                                                                                                                                                                                                                                                                                                                                                                                                                                                                                                                                                                                                                                                                                                                                                                                                                                                                                                                                                                                                                                                                                                                               |
| Height (in): 5 1/8                                                                                                                                                                                                                                                                                                                                                                                                                                                                                                                                                                                                                                                                                                                                                                                                                                                                                                                                                                                                                                                                                                                                                                                                                                                                                                                                                                                                                                                                                                                                                                                                                                                                                                                                                                                                                                                                                                                                                                                                                                                                                                             |
| Ceiling Thickness (mm): 10 / 12.5 / 15 / 25                                                                                                                                                                                                                                                                                                                                                                                                                                                                                                                                                                                                                                                                                                                                                                                                                                                                                                                                                                                                                                                                                                                                                                                                                                                                                                                                                                                                                                                                                                                                                                                                                                                                                                                                                                                                                                                                                                                                                                                                                                                                                    |
| Ceiling Thickness (in): 3/8 or 1/2 or 9/16 or 1                                                                                                                                                                                                                                                                                                                                                                                                                                                                                                                                                                                                                                                                                                                                                                                                                                                                                                                                                                                                                                                                                                                                                                                                                                                                                                                                                                                                                                                                                                                                                                                                                                                                                                                                                                                                                                                                                                                                                                                                                                                                                |
| Min. Recessing Depth (mm): 170                                                                                                                                                                                                                                                                                                                                                                                                                                                                                                                                                                                                                                                                                                                                                                                                                                                                                                                                                                                                                                                                                                                                                                                                                                                                                                                                                                                                                                                                                                                                                                                                                                                                                                                                                                                                                                                                                                                                                                                                                                                                                                 |
| Min. Recessing Depth (in): 6 11/16                                                                                                                                                                                                                                                                                                                                                                                                                                                                                                                                                                                                                                                                                                                                                                                                                                                                                                                                                                                                                                                                                                                                                                                                                                                                                                                                                                                                                                                                                                                                                                                                                                                                                                                                                                                                                                                                                                                                                                                                                                                                                             |
| Light Distribution: Downlight                                                                                                                                                                                                                                                                                                                                                                                                                                                                                                                                                                                                                                                                                                                                                                                                                                                                                                                                                                                                                                                                                                                                                                                                                                                                                                                                                                                                                                                                                                                                                                                                                                                                                                                                                                                                                                                                                                                                                                                                                                                                                                  |
| Weight (kg): 0.688                                                                                                                                                                                                                                                                                                                                                                                                                                                                                                                                                                                                                                                                                                                                                                                                                                                                                                                                                                                                                                                                                                                                                                                                                                                                                                                                                                                                                                                                                                                                                                                                                                                                                                                                                                                                                                                                                                                                                                                                                                                                                                             |
| Weight (lbs): 1.52                                                                                                                                                                                                                                                                                                                                                                                                                                                                                                                                                                                                                                                                                                                                                                                                                                                                                                                                                                                                                                                                                                                                                                                                                                                                                                                                                                                                                                                                                                                                                                                                                                                                                                                                                                                                                                                                                                                                                                                                                                                                                                             |
| First Service Con / DIGIT CONT / CONT |

Cut-out Measurements: 120mm / 4 3/4" x 120mm / 4 3/4"

Upon Request: Unique Ceiling Thickness